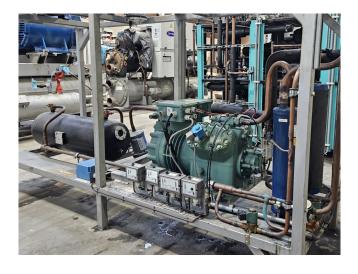

#### **Used Bitzer 4H-15.2Y**

Used Bitzer 4H-15.2Y semi-hermetic reprocating compressor on Freon. Complete with a suction accumulator, oil separator, liquid receiver with a volume of 45 liter, capacity control, liquid line filter drier, pressure and safety switches. The compressor has a displacement of 73,6 m³/h at 50 Hz & 88,8 m³/h at 60 Hz.

## **Specifications**

| Brand                    | Bitzer                    |
|--------------------------|---------------------------|
| Туре                     | 4H-15.2Y                  |
| Refrigerant              | Freon                     |
| kW at -5ºC/+40ºC         | 49,7                      |
| kW at -10°C/+40°C        | 41,1                      |
| kW at -20°C/+40°C        | 27,1                      |
| kW at -30°C/+40°C        | 9,2                       |
| kW at -40°C/+40°C        | 6,4                       |
| Capacity Control         | /                         |
| On steel base frame      | /                         |
| Pressure safety switches | /                         |
| Hp/Lp/Op                 |                           |
| Liquid receiver          | /                         |
| Liquid receiver ltr.     | 45                        |
| Suction accumulator      | /                         |
| Oil separator            | /                         |
| Liquid line filter drier | /                         |
| Sight Glass              | /                         |
| Solenoid Valve           | /                         |
| m3 / h                   | 50 Hz - 73,6 m³/h / 60 Hz |
|                          | - 88,8 m³/h               |
| Sizes                    | 2330x750x1100 mm          |
|                          | (LxW)                     |
| Stock                    | 2                         |
|                          |                           |