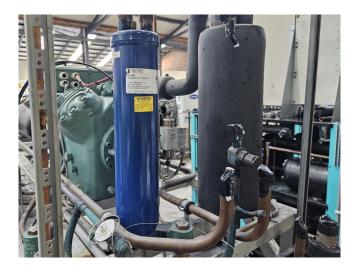

#### **Used Bitzer 4H-15.2Y**

Used Bitzer 4H-15.2Y semi-hermetic reprocating compressor on Freon. Complete with a suction accumulator, oil separator, liquid receiver with a volume of 45 liter, capacity control, liquid line filter drier, pressure and safety switches. The compressor has a displacement of 73,6 m³/h at 50 Hz & 88,8 m³/h at 60 Hz.