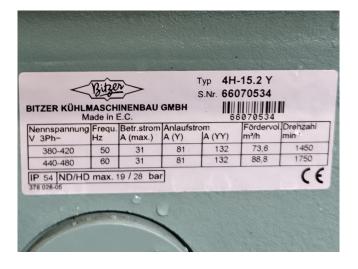

## **Specifications**

| Brand                    | Bitzer                    |
|--------------------------|---------------------------|
| Туре                     | 4H-15.2Y                  |
| Refrigerant              | Freon                     |
| kW at -5ºC/+40ºC         | 49,7                      |
| kW at -10°C/+40°C        | 41,1                      |
| kW at -20°C/+40°C        | 27,1                      |
| kW at -30°C/+40°C        | 9,2                       |
| kW at -40°C/+40°C        | 6,4                       |
| Capacity Control         | /                         |
| On steel base frame      | /                         |
| Pressure safety switches | /                         |
| Hp/Lp/Op                 |                           |
| Liquid receiver          | /                         |
| Liquid receiver ltr.     | 45                        |
| Suction accumulator      | /                         |
| Oil separator            | /                         |
| Liquid line filter drier | /                         |
| Sight Glass              | /                         |
| Solenoid Valve           | /                         |
| m3 / h                   | 50 Hz - 73,6 m³/h / 60 Hz |
|                          | - 88,8 m³/h               |
| Sizes                    | 2330x750x1100 mm          |
|                          | (LxW)                     |
| Stock                    | 2                         |
|                          |                           |

#### **Used Bitzer 4H-15.2Y**

Used Bitzer 4H-15.2Y semi-hermetic reprocating compressor on Freon. Complete with a suction accumulator, oil separator, liquid receiver with a volume of 45 liter, capacity control, liquid line filter drier, pressure and safety switches. The compressor has a displacement of 73,6 m³/h at 50 Hz & 88,8 m³/h at 60 Hz.