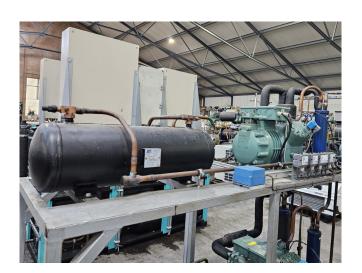

#### **Used Bitzer 4H-15.2Y**

Used Bitzer 4H-15.2Y semi-hermetic reprocating compressor on Freon. Complete with a suction accumulator, oil separator, liquid receiver with a volume of 45 liter, capacity control, liquid line filter drier, pressure and safety switches. The compressor has a displacement of 73,6 m³/h at 50 Hz & 88,8 m³/h at 60 Hz.

## **Specifications**

| Brand                    | Bitzer                    |
|--------------------------|---------------------------|
| Туре                     | 4H-15.2Y                  |
| Refrigerant              | Freon                     |
| kW at -5ºC/+40ºC         | 49,7                      |
| kW at -10°C/+40°C        | 41,1                      |
| kW at -20°C/+40°C        | 27,1                      |
| kW at -30°C/+40°C        | 9,2                       |
| kW at -40°C/+40°C        | 6,4                       |
| Capacity Control         | /                         |
| On steel base frame      | /                         |
| Pressure safety switches | /                         |
| Hp/Lp/Op                 |                           |
| Liquid receiver          | /                         |
| Liquid receiver ltr.     | 45                        |
| Suction accumulator      | /                         |
| Oil separator            | /                         |
| Liquid line filter drier | /                         |
| Sight Glass              | /                         |
| Solenoid Valve           | /                         |
| m3 / h                   | 50 Hz - 73,6 m³/h / 60 Hz |
|                          | - 88,8 m³/h               |
| Sizes                    | 2330x750x1100 mm          |
|                          | (LxW)                     |
| Stock                    | 2                         |
|                          |                           |