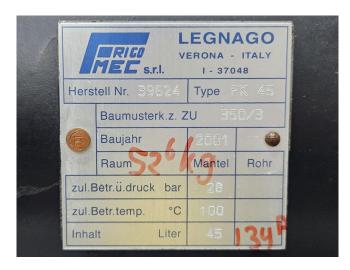

## **Specifications**

| Brand                    | Bitzer                    |
|--------------------------|---------------------------|
| Туре                     | 4H-15.2Y                  |
| Refrigerant              | Freon                     |
| kW at -5ºC/+40ºC         | 49,7                      |
| kW at -10°C/+40°C        | 41,1                      |
| kW at -20°C/+40°C        | 27,1                      |
| kW at -30°C/+40°C        | 9,2                       |
| kW at -40°C/+40°C        | 6,4                       |
| Capacity Control         | /                         |
| On steel base frame      | /                         |
| Pressure safety switches | /                         |
| Hp/Lp/Op                 |                           |
| Liquid receiver          | /                         |
| Liquid receiver ltr.     | 45                        |
| Suction accumulator      | /                         |
| Oil separator            | /                         |
| Liquid line filter drier | /                         |
| Sight Glass              | /                         |
| Solenoid Valve           | /                         |
| m3 / h                   | 50 Hz - 73,6 m³/h / 60 Hz |
|                          | - 88,8 m³/h               |
| Sizes                    | 2330x750x1100 mm          |
|                          | (LxW)                     |
| Stock                    | 2                         |
|                          |                           |

#### **Used Bitzer 4H-15.2Y**

Used Bitzer 4H-15.2Y semi-hermetic reprocating compressor on Freon. Complete with a suction accumulator, oil separator, liquid receiver with a volume of 45 liter, capacity control, liquid line filter drier, pressure and safety switches. The compressor has a displacement of 73,6 m³/h at 50 Hz & 88,8 m³/h at 60 Hz.