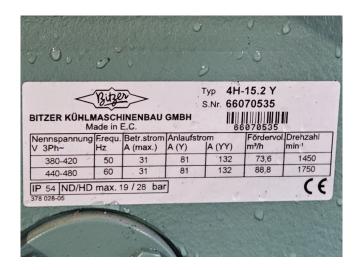

## **Specifications**

| Brand                    | Bitzer                    |
|--------------------------|---------------------------|
| Туре                     | 4H-15.2Y                  |
| Refrigerant              | Freon                     |
| kW at -5ºC/+40ºC         | 49,7                      |
| kW at -10°C/+40°C        | 41,1                      |
| kW at -20°C/+40°C        | 27,1                      |
| kW at -30°C/+40°C        | 9,2                       |
| kW at -40°C/+40°C        | 6,4                       |
| Capacity Control         | /                         |
| On steel base frame      | /                         |
| Pressure safety switches | /                         |
| Hp/Lp/Op                 |                           |
| Liquid receiver          | /                         |
| Liquid receiver ltr.     | 45                        |
| Suction accumulator      | /                         |
| Oil separator            | /                         |
| Liquid line filter drier | /                         |
| Sight Glass              | /                         |
| Solenoid Valve           | /                         |
| m3 / h                   | 50 Hz - 73,6 m³/h / 60 Hz |
|                          | - 88,8 m³/h               |
| Sizes                    | 2330x750x1100 mm          |
|                          | (LxW)                     |
| Stock                    | 2                         |
|                          |                           |

#### **Used Bitzer 4H-15.2Y**

Used Bitzer 4H-15.2Y semi-hermetic reprocating compressor on Freon. Complete with a suction accumulator, oil separator, liquid receiver with a volume of 45 liter, capacity control, liquid line filter drier, pressure and safety switches. The compressor has a displacement of 73,6 m³/h at 50 Hz & 88,8 m³/h at 60 Hz.