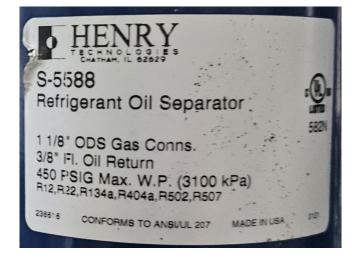

#### **Used Bitzer 4H-15.2Y**

Used Bitzer 4H-15.2Y semi-hermetic reprocating compressor on Freon. Complete with a suction accumulator, oil separator, liquid receiver with a volume of 45 liter, capacity control, liquid line filter drier, pressure and safety switches. The compressor has a displacement of 73,6 m³/h at 50 Hz & 88,8 m³/h at 60 Hz.