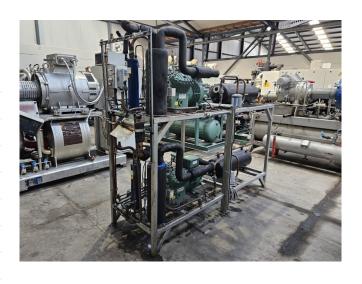

#### **Used Bitzer 4H-15.2Y**

Used Bitzer 4H-15.2Y semi-hermetic reprocating compressor on Freon. Complete with a suction accumulator, oil separator, liquid receiver with a volume of 45 liter, capacity control, liquid line filter drier, pressure and safety switches. The compressor has a displacement of 73,6 m³/h at 50 Hz & 88,8 m³/h at 60 Hz.