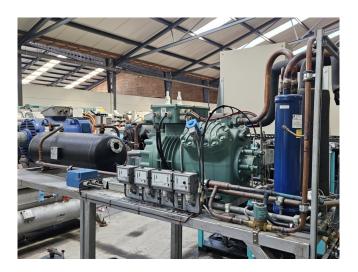

#### **Used Bitzer 4H-15.2Y**

Used Bitzer 4H-15.2Y semi-hermetic reprocating compressor on Freon. Complete with a suction accumulator, oil separator, liquid receiver with a volume of 45 liter, capacity control, liquid line filter drier, pressure and safety switches. The compressor has a displacement of 73,6 m³/h at 50 Hz & 88,8 m³/h at 60 Hz.

## **Specifications**

| Brand                    | Bitzer                    |
|--------------------------|---------------------------|
| Туре                     | 4H-15.2Y                  |
| Refrigerant              | Freon                     |
| kW at -5ºC/+40ºC         | 49,7                      |
| kW at -10°C/+40°C        | 41,1                      |
| kW at -20°C/+40°C        | 27,1                      |
| kW at -30°C/+40°C        | 9,2                       |
| kW at -40°C/+40°C        | 6,4                       |
| Capacity Control         | /                         |
| On steel base frame      | /                         |
| Pressure safety switches | /                         |
| Hp/Lp/Op                 |                           |
| Liquid receiver          | /                         |
| Liquid receiver ltr.     | 45                        |
| Suction accumulator      | /                         |
| Oil separator            | /                         |
| Liquid line filter drier | /                         |
| Sight Glass              | /                         |
| Solenoid Valve           | /                         |
| m3 / h                   | 50 Hz - 73,6 m³/h / 60 Hz |
|                          | - 88,8 m³/h               |
| Sizes                    | 2330x750x1100 mm          |
|                          | (LxW)                     |
| Stock                    | 2                         |
|                          |                           |