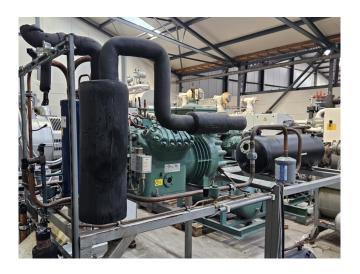

#### **Used Bitzer 4H-15.2Y**

Used Bitzer 4H-15.2Y semi-hermetic reprocating compressor on Freon. Complete with a suction accumulator, oil separator, liquid receiver with a volume of 45 liter, capacity control, liquid line filter drier, pressure and safety switches. The compressor has a displacement of 73,6 m³/h at 50 Hz & 88,8 m³/h at 60 Hz.