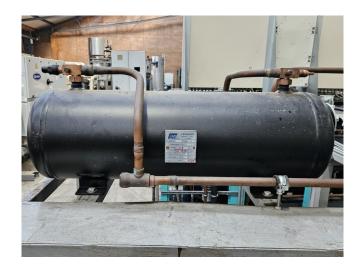

#### **Used Bitzer 4H-15.2Y**

Used Bitzer 4H-15.2Y semi-hermetic reprocating compressor on Freon. Complete with a suction accumulator, oil separator, liquid receiver with a volume of 45 liter, capacity control, liquid line filter drier, pressure and safety switches. The compressor has a displacement of 73,6 m³/h at 50 Hz & 88,8 m³/h at 60 Hz.