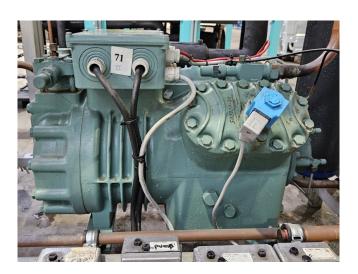

#### **Used Bitzer 4H-15.2Y**

Used Bitzer 4H-15.2Y semi-hermetic reprocating compressor on Freon. Complete with a suction accumulator, oil separator, liquid receiver with a volume of 45 liter, capacity control, liquid line filter drier, pressure and safety switches. The compressor has a displacement of 73,6 m³/h at 50 Hz & 88,8 m³/h at 60 Hz.