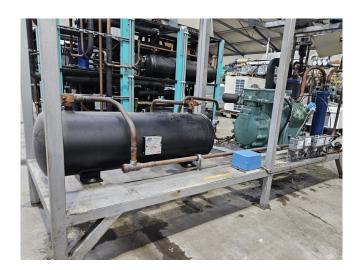

#### **Used Bitzer 4H-15.2Y**

Used Bitzer 4H-15.2Y semi-hermetic reprocating compressor on Freon. Complete with a suction accumulator, oil separator, liquid receiver with a volume of 45 liter, capacity control, liquid line filter drier, pressure and safety switches. The compressor has a displacement of 73,6 m³/h at 50 Hz & 88,8 m³/h at 60 Hz.

## **Specifications**

| Brand                    | Bitzer                    |
|--------------------------|---------------------------|
| Туре                     | 4H-15.2Y                  |
| Refrigerant              | Freon                     |
| kW at -5ºC/+40ºC         | 49,7                      |
| kW at -10°C/+40°C        | 41,1                      |
| kW at -20°C/+40°C        | 27,1                      |
| kW at -30°C/+40°C        | 9,2                       |
| kW at -40°C/+40°C        | 6,4                       |
| Capacity Control         | /                         |
| On steel base frame      | /                         |
| Pressure safety switches | /                         |
| Hp/Lp/Op                 |                           |
| Liquid receiver          | /                         |
| Liquid receiver ltr.     | 45                        |
| Suction accumulator      | /                         |
| Oil separator            | /                         |
| Liquid line filter drier | /                         |
| Sight Glass              | /                         |
| Solenoid Valve           | /                         |
| m3 / h                   | 50 Hz - 73,6 m³/h / 60 Hz |
|                          | - 88,8 m³/h               |
| Sizes                    | 2330x750x1100 mm          |
|                          | (LxW)                     |
| Stock                    | 2                         |
|                          |                           |