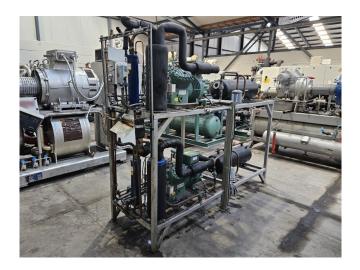

#### **Used Bitzer 4H-15.2Y**

Used Bitzer 4H-15.2Y semi-hermetic reprocating compressor on Freon. Complete with a suction accumulator, oil separator, liquid receiver with a volume of 45 liter, capacity control, liquid line filter drier, pressure and safety switches. The compressor has a displacement of 73,6 m³/h at 50 Hz & 88,8 m³/h at 60 Hz.