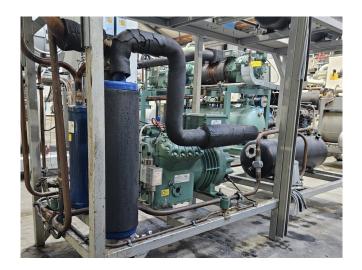

#### **Used Bitzer 4H-15.2Y**

Used Bitzer 4H-15.2Y semi-hermetic reprocating compressor on Freon. Complete with a suction accumulator, oil separator, liquid receiver with a volume of 45 liter, capacity control, liquid line filter drier, pressure and safety switches. The compressor has a displacement of 73,6 m³/h at 50 Hz & 88,8 m³/h at 60 Hz.